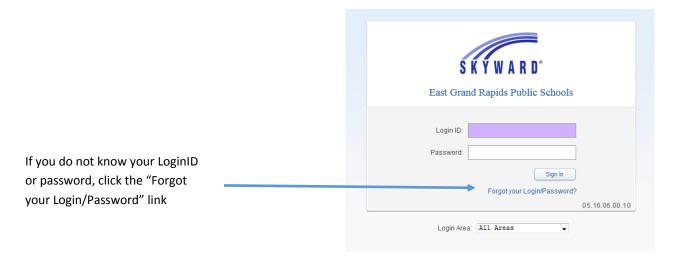

Parents can securely access all of their student's information on our Skyward Family Access portal. Every district parent of a student in grades K-12 has an account. Skyward Family Access is Available at <a href="https://www.egrps.org/skyward">www.egrps.org/skyward</a>. Enter your login ID and password, then click Sign In.