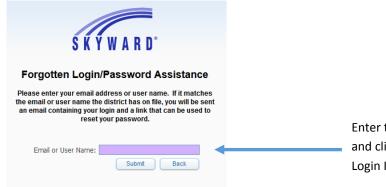

Enter the email address that is on-file with the district and click submit. You will receive an email with your Login ID and a link to click to set your password.

After clicking on the link to reset your password, enter your new password in the box and a second time to confirm the password. Click submit. Now you are able to login to www.egrps.org/skyward using your login ID and password.