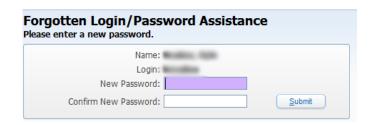

Enter the email address that is on-file with the district and click submit. You will receive an email with your Login ID and a link to click to set your password.

After clicking on the link to reset your password, enter your new password in the box and a second time to confirm the password. Click submit. Now you are able to login to www.egrps.org/skyward using your login ID and password.